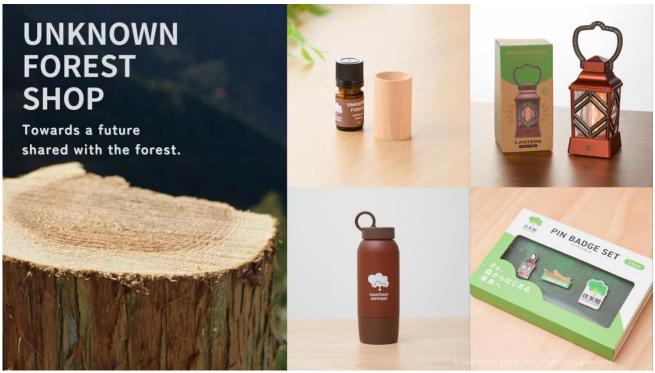

# Sumitomo Pavilion Official Shop "UNKNOWN FOREST SHOP"

-Shop offering merchandise made from trees of the Sumitomo Forest along with Sumitomo Pavilion original goods

The Sumitomo Pavilion Official Shop can be found inside the pavilion. The shop offers products made from the trees of the Sumitomo Forest, "UNKNOWN FOREST" merchandise, original products incorporating the Sumitomo Group's state of the art technology, and other Sumitomo Pavilion exclusive merchandise. The Sumitomo Pavilion official goods are available for purchase, only at this shop. (Excluding selected products.)

The merchandise is introduced at the website below https://sumitomoexpo.com/topics/unknownforestshop/