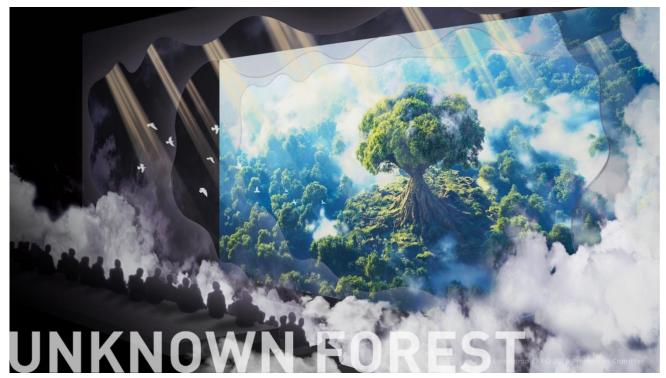

# **UNKNOWN FOREST, Performing Theater**

-Dynamic performance of the Mother Tree, the ancient keeper of the forest, and her "last glimmer of life"

Mother Tree has supported and nurtured the UNKNOWN FOREST since ancient times. The stage follows the Mother Tree's journey from her beginnings as a tiny seed that awoke in the dark warm soil and eventually grew into the keeper of the forest. Fragments of her memory are found in the story as we join her in her last moment. A gentle wind and mist float in the space, a "Performing Theater" that is approximately 20 meters in width and 7.5 meters in height. On this stage, performers, sound, and imagery come together in the dynamic finale of the UNKNOWN FOREST.