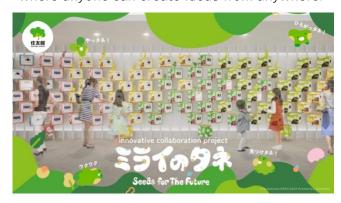

## Seeds for the Future

-An interactive project where ideas for the future are created together with the Sumitomo Group

This is a large-scale interactive project where ideas for the future are created one after the other with people around the world and the Sumitomo Group. The ideas based on over 700 "Sumitomo Group technologies and initiatives" and have been created using generative AI to address common challenges faced by man in the hopes of creating a brighter future, have been named "Seeds for the Future." Inside the Sumitomo Pavilion, the technologies and initiatives of the Sumitomo Group are exhibited together with the Seeds for the Future born from them. A special website is also available where anyone can create ideas from anywhere.

# "Seeds for the Future" Special Site

URL: http://mirainotane.sumitomoexpo.com/