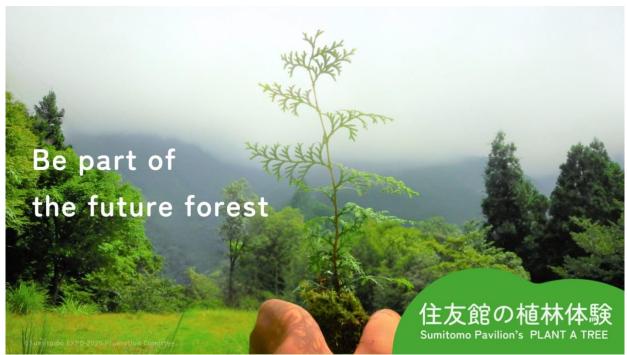

### PLANT A TREE at the Sumitomo Pavilion

-Across decades and centuries. Experiential program that connects to the future forest.

"The Sumitomo Forest" has been treasured by Sumitomo across centuries. This is a "tree planting experience" where people can take part in creating a future forest here at the Sumitomo Pavilion that was built with the trees of this forest, planted and nurtured by our predecessors. Participants can come into touch with seedlings and soil as the plant the trees and learn about man's relationship with the forest and the importance of forest circulation. The experience will serve as an opportunity for participants to see the forest and nature and think to the future. The approximately 10,000 seedlings prepared throughout the EXPO term will be transplanted in the "Sumitomo Forest", including the area where trees used for building the Sumitomo Pavilion have been logged. Here, they will be passed on into the future across decades and centuries.