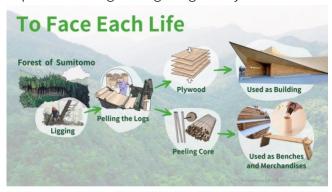

#### -Made from approximately 1,000 trees from the Sumitomo Forest

The Sumitomo Pavilion is constructed using approximately 1,000 trees from the Sumitomo Forest including cedar that was planted at the 1970 EXPO and cypress that is more than 50 years old. Based on the concept of "valuing each life, one tree at a time", the trees that have been nurtured across centuries were cut into thin strips using a rotary cutter in order to ensure that the tree was used without waste. The building design is inspired by the "Besshi Mountains of Shikoku", that served as the foundation of the group's development. The entrance façade features wood installed in layers to express tree rings and geological layers.