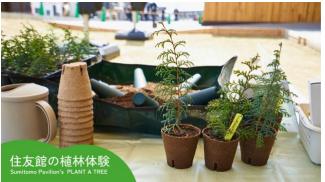

### PLANT A TREE at the Sumitomo Pavilion

-Across decades and centuries. Experiential program that connects to the future forest.

"The Sumitomo Forest" has been treasured by Sumitomo across centuries. This is a "tree planting experience" where people can take part in creating a future forest here at the Sumitomo Pavilion that was built with the trees of this forest, planted and nurtured by our predecessors. Participants can come into touch with seedlings and soil as the plant the trees and learn about man's relationship with the forest and the importance of forest circulation. The experience will serve as an opportunity for participants to see the forest and nature and think to the future. The approximately 10,000 seedlings prepared throughout the EXPO term will be transplanted in the "Sumitomo Forest", including the area where trees used for building the Sumitomo Pavilion have been logged. Here, they will be passed on into the future across decades and centuries.