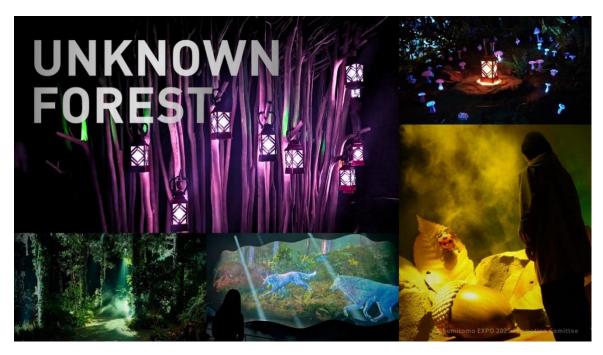

# **UNKNOWN FOREST, Stories Waiting to be Discovered**

-An adventure to discover various "stories of life" as visitors wander freely through the forest with lantern in hand

Inside the forest awaits various "stories of life" that we humans have overlooked and have been left unknown. Here, there are animals hiding, traces left behind by different creatures, conversations by trees held in the ground, and the life of a centuries-old tree unfolding before your eyes. Furthermore, visitors can enjoy discovering "stories of life" found throughout the forest through an interactive experience of their lantern reacting to glittering fungi, voices of animals usually unheard to man, and an action of their own.