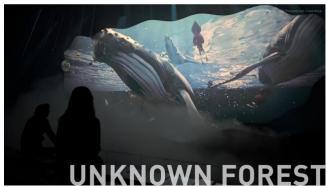

# **UNKNOWN FOREST, Performing Theater**

-Dynamic performance of the Mother Tree, the ancient keeper of the forest, and her "last glimmer of life"

Mother Tree has supported and nurtured the UNKNOWN FOREST since ancient times. The stage follows the Mother Tree's journey from her beginnings as a tiny seed that awoke in the dark warm soil and eventually grew into the keeper of the forest. Fragments of her memory are found in the story as we join her in her last moment. A gentle wind and mist float in the space, a "Performing Theater" that is approximately 20 meters in width and 7.5 meters in height. On this stage, performers, sound, and imagery come together in the dynamic finale of the UNKNOWN FOREST.