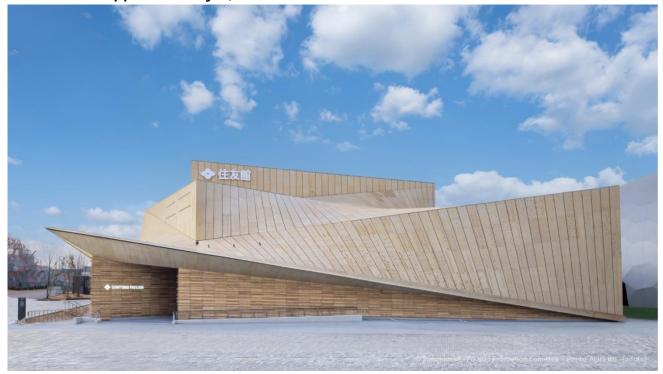

#### Construction of the Sumitomo Pavilion

#### -Made from approximately 1,000 trees from the Sumitomo Forest

The Sumitomo Pavilion is constructed using approximately 1,000 trees from the Sumitomo Forest including cedar that was planted at the 1970 EXPO and cypress that is more than 50 years old. Based on the concept of "valuing each life, one tree at a time", the trees that have been nurtured across centuries were cut into thin strips using a rotary cutter in order to ensure that the tree was used without waste. The building design is inspired by the "Besshi Mountains of Shikoku", that served as the foundation of the group's development. The entrance façade features wood installed in layers to express tree rings and geological layers.