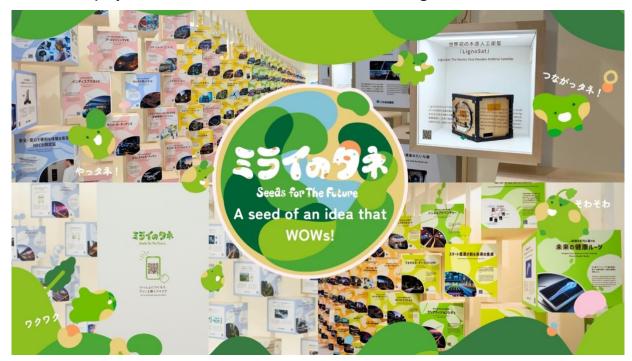

## Seeds for the Future

-An interactive project where ideas for the future are created together with the Sumitomo Group

This is a large-scale interactive project where ideas for the future are created one after the other with people around the world and the Sumitomo Group. The ideas based on over 700 "Sumitomo Group technologies and initiatives" and have been created using generative AI to address common challenges faced by man in the hopes of creating a brighter future, have been named "Seeds for the Future." Inside the Sumitomo Pavilion, the technologies and initiatives of the Sumitomo Group are exhibited together with the Seeds for the Future born from them. A special website is also available where anyone can create ideas from anywhere.

# "Seeds for the Future" Special Site

URL: http://mirainotane.sumitomoexpo.com/