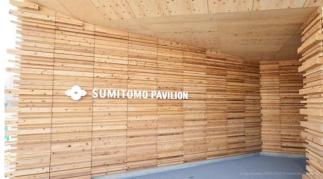

#### Construction of the Sumitomo Pavilion

#### -Made from approximately 1,000 trees from the Sumitomo Forest

The Sumitomo Pavilion is constructed using approximately 1,000 trees from the Sumitomo Forest including cedar that was planted at the 1970 EXPO and cypress that is more than 50 years old. Based on the concept of "valuing each life, one tree at a time", the trees that have been nurtured across centuries were cut into thin strips using a rotary cutter in order to ensure that the tree was used without waste. The building design is inspired by the "Besshi Mountains of Shikoku", that served as the foundation of the group's development. The entrance façade features wood installed in layers to express tree rings and geological layers.