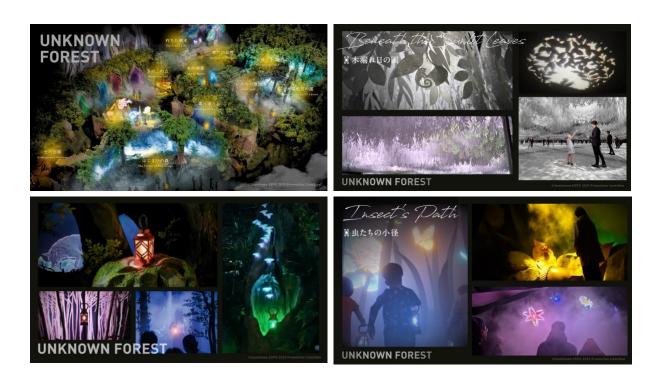

# **UNKNOWN FOREST, Stories Waiting to be Discovered**

-An adventure to discover various "stories of life" as visitors wander freely through the forest with lantern in hand

Inside the forest awaits various "stories of life" that we humans have overlooked and have been left unknown. Here, there are animals hiding, traces left behind by different creatures, conversations by trees held in the ground, and the life of a centuries-old tree unfolding before your eyes. Furthermore, visitors can enjoy discovering "stories of life" found throughout the forest through an interactive experience of their lantern reacting to glittering fungi, voices of animals usually unheard to man, and an action of their own.