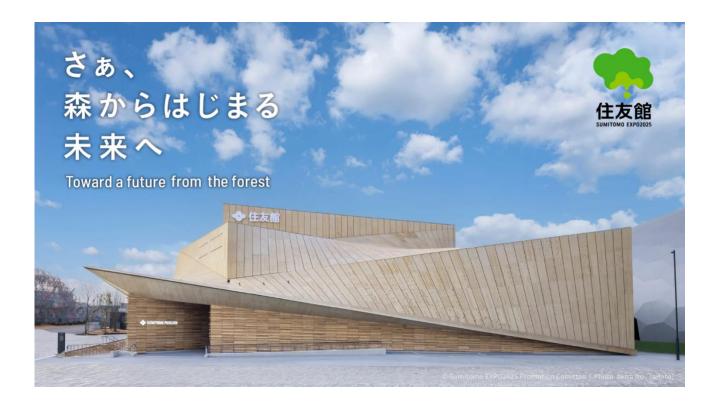

# Toward a future from the forest EXPO2025 Osaka, Kansai "Sumitomo Pavilion" Grand Opening!!

Highlights of the Sumitomo Pavilion

Today, the "Sumitomo Pavilion" welcomed its grand opening at EXPO2025 Kansai, Osaka, Japan. The Sumitomo Group will orchestrate the wisdom, technology, and talent that it has built throughout the years to address social issues through the collective power of the group. We hope to turn the pavilion into a place of gathering and conversation, inspired by fantastic entertainment and exhibitions that stir emotion, spurs change, and creates hope for the future.

#### -Made from approximately 1,000 trees from the Sumitomo Forest

The Sumitomo Pavilion is constructed using approximately 1,000 trees from the Sumitomo Forest including cedar that was planted at the 1970 EXPO and cypress that is more than 50 years old. Based on the concept of "valuing each life, one tree at a time", the trees that have been nurtured across centuries were cut into thin strips using a rotary cutter in order to ensure that the tree was used without waste. The building design is inspired by the "Besshi Mountains of Shikoku", that served as the foundation of the group's development. The entrance façade features wood installed in layers to express tree rings and geological layers.