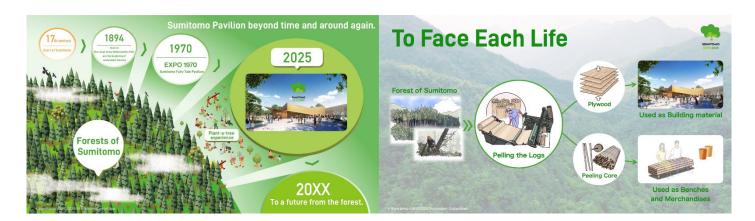

### "Toward a future starting from the forest. "Sumitomo Pavilion""

The design of the Sumitomo Pavilion is inspired by the "peaks of the Besshi Mountains" in Shikoku, Japan where the foundation of Sumitomo's growth was established; and features a silhouette of its mountain ranges. The Pavilion is built with the trees of the "Sumitomo Forest", which has lived through more than 400 years of Sumitomo history. The lumber is processed into "plywood" based on the concept of "valuing each life, one tree at a time" and ensuring that the tree is used in its entirety. Furthermore, the leftover "peeling core" from peeling the logs will be turned into benches to be set up throughout the space.