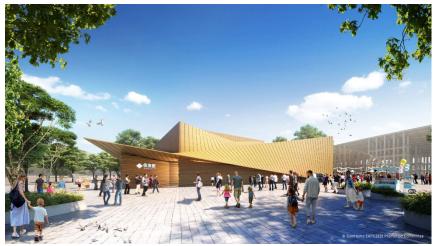

### "Toward a future starting from the forest. "Sumitomo Pavilion""

The design of the Sumitomo Pavilion is inspired by the "peaks of the Besshi Mountains" in Shikoku, Japan where the foundation of Sumitomo's growth was established; and features a silhouette of its mountain ranges. The Pavilion is built with the trees of the "Sumitomo Forest", which has lived through more than 400 years of Sumitomo history. The lumber is processed into "plywood" based on the concept of "valuing each life, one tree at a time" and ensuring that the tree is used in its entirety. Furthermore, the leftover "peeling core" from peeling the logs will be turned into benches to be set up throughout the space.

Sumitomo Pavilion façade design

The pavilion will make effective use of wood resources while also recycling to balance both ecology and economy and ultimately creating a building that offers the warmth and healing powers of wood. We will proceed with preparations in our aim to build a pavilion that will portray our hopes for the future and captivate the hearts of many.