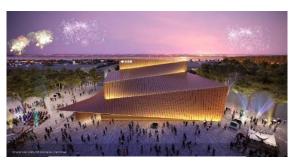

### "Toward a future starting from the forest. "Sumitomo Pavilion""

The design of the Sumitomo Pavilion is inspired by the "peaks of the Besshi Mountains" in Shikoku, Japan where the foundation of Sumitomo's growth was established; and features a silhouette of its mountain ranges. The Pavilion is built with the trees of the "Sumitomo Forest", which has lived through more than 400 years of Sumitomo history. The lumber is processed into "plywood" based on the concept of "valuing each life, one tree at a time" and ensuring that the tree is used in its entirety. Furthermore, the leftover "peeling core" from peeling the logs will be turned into benches to be set up throughout the space.

Sumitomo Pavilion façade design

The pavilion will make effective use of wood resources while also recycling to balance both ecology and economy and ultimately creating a building that offers the warmth and healing powers of wood. We will proceed with preparations in our aim to build a pavilion that will portray our hopes for the future and captivate the hearts of many.